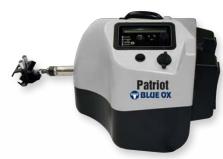

On the brake itself, there is an easy-to-read LED display, complete with one set up button, a break away plugin, manual adjustment for sensitivity, on/off switch and an auxillary 12-volt connection.

In-coach controller complete with a manual brake lever, easy-to-read LED display and gain adjustment.

**The Patriot** works for your motorhome and tow car by safely bringing it to a smooth stop with proportional braking.

**No more wires** – Monitor all brake functions or manually apply brakes from the comfort of the driver's seat through a wireless remote control that continuously communicates with the braking system.