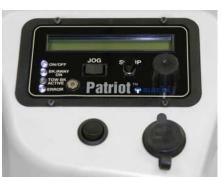

On the brake itself, there is an easy-to-read LED display, complete with one set up button, a break away plugin, manual adjustment for sensitivity, on/off switch and an auxillary 12-volt connection.

In-coach controller complete with a manual brake lever, easy-to-read LED display and gain adjustment.