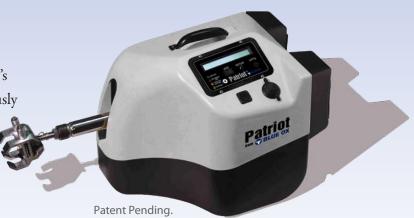

**The Patriot** works for your motorhome and tow car by safely bringing it to a smooth stop with proportional braking.

**No more wires** – Monitor all brake functions or manually apply brakes from the comfort of the driver's seat through a wireless remote control that continuously communicates with the braking system.

**No more power concerns –** Built in battery ensures power is always available to the brake.

**No more mess** – By using an electric cylinder there are no air pumps, storage tanks or hoses; therefore there is no chance for leaking and greatly reduces power required.

### **Proportional, progressive, and much more!**

- All electric! No pump, tank, or air hoses to leak
- No slamming of the brake, moves smoothly and proportionally
- Adjust the amount of braking from coach
- Manually apply brakes from coach with wireless remote
- Break away comes standard
- Electric actuator instead of air cylinder
- Built-in battery
- 15 lbs! Half the weight of similar braking systems
- LED display on both the brake and remote control
- Convenient carrying handle
- Comes standard with on/off switch
- Easy self-calibration with the push of one button
- Unique, easy to use brake pedal clamp
- Larger surface push pad on back of unit to seat
- Wrap around cleat on side for safe storage of plug wiring