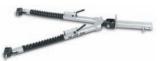

# Patriot<sup>™</sup> Braking System

True proportional braking.

# We're behind you all the way.

The Patriot from Blue Ox® gives you the comfort needed when you are braking your tow vehicle. Not only is it convenient and easy to store, but it also proportionally applies the brakes smoothly while you're slowing down to a stop, instead of suddenly jolting your tow vehicle causing costly damage to your brakes. The Patriot even works with Hybrids! All Blue Ox braking systems come with a one year warranty.

On the brake itself, there is an easy-to-read LED display, complete with one set up button, a break away plugin, manual adjustment for sensitivity, on/off switch and an auxillary 12-volt connection.

In-coach controller complete with a manual brake lever, easy-to-read LED display and gain adjustment.

**The Patriot** works for your motorhome and tow car by safely bringing it to a smooth stop with proportional braking.

**No more wires** – Monitor all brake functions or manually apply brakes from the comfort of the driver's seat through a wireless remote control that continuously communicates with the braking system.

**No more power concerns –** Built in battery ensures power is always available to the brake.

**No more mess** – By using an electric cylinder there are no air pumps, storage tanks or hoses; therefore there is no chance for leaking and greatly reduces power required.

### **Proportional, progressive, and much more!**

- All electric! No pump, tank, or air hoses to leak
- No slamming of the brake, moves smoothly and proportionally
- Adjust the amount of braking from coach
- Manually apply brakes from coach with wireless remote
- Break away comes standard
- Electric actuator instead of air cylinder
- Built-in battery
- 15 lbs! Half the weight of similar braking systems
- LED display on both the brake and remote control
- Convenient carrying handle
- Comes standard with on/off switch
- Easy self-calibration with the push of one button
- Unique, easy to use brake pedal clamp
- Larger surface push pad on back of unit to seat
- Wrap around cleat on side for safe storage of plug wiring