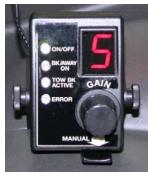

On the brake itself, there is an easy-to-read LED display, complete with one set up button, a break away plugin, manual adjustment for sensitivity, on/off switch and an auxillary 12-volt connection.

In-coach controller complete with a manual brake lever, easy-to-read LED display and gain adjustment.